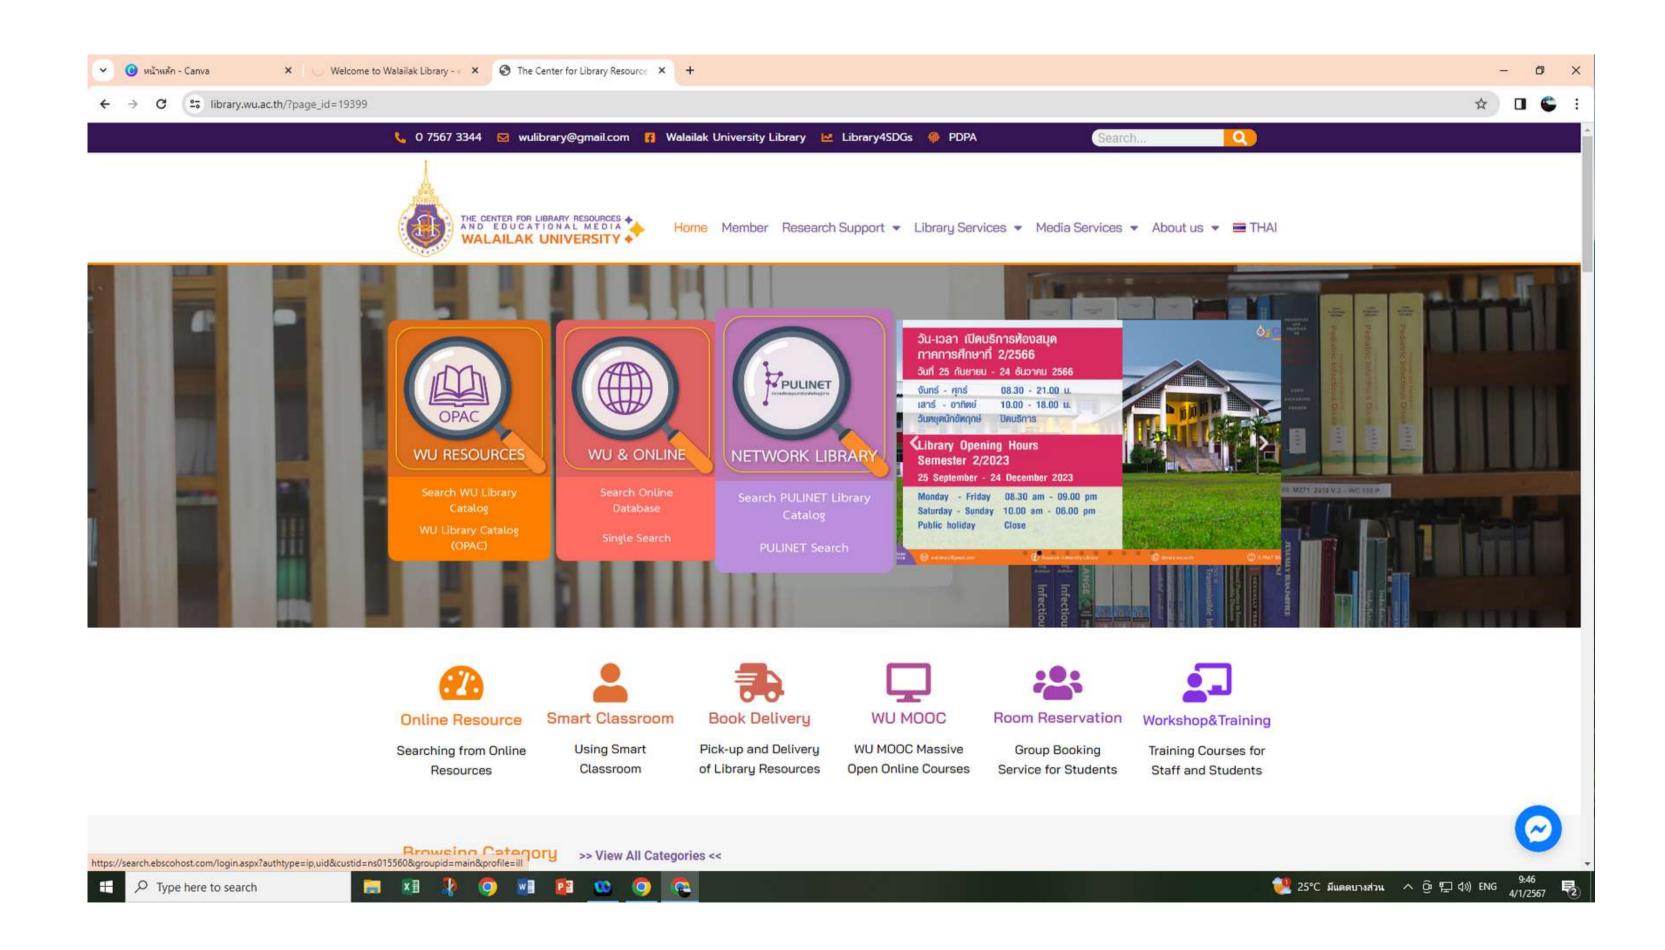

# Searching Books, Thesis and others materials from ILibrary Resource pass Walai AutoLib Ultimate http://library.wu.ac.th/

# Library Automation : WALAI AutoLib Can borrow, loan, renew, fine Circulation, check history

American Academy of Implant Dentistry

# Searching online database from http://library.wu.ac.th/

Searching online database must to login pass VPN before searching, can access fulltext that WU provided. pass Walailalk IP Address outside IP use Forti Client VPN (download from <u>The Center for Digital Technology</u>) *(Library website)* 