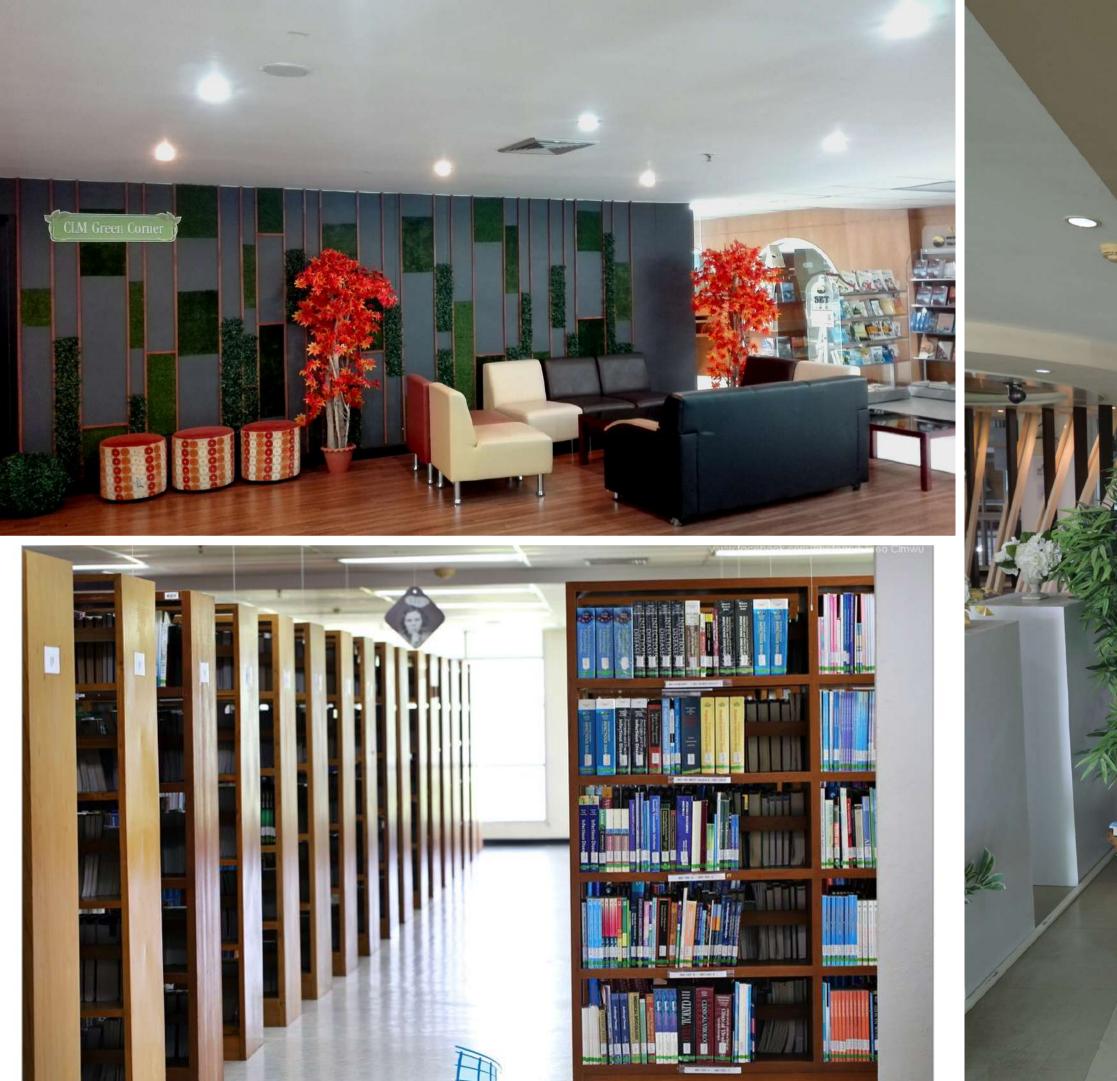

# Welcome to Walailak University Library

- Aims to develop the role of being a
  - part of the University's learning,
  - teaching, and research.
- - floor.

The Center for Library Resources and Educational Media (CLM). -

- Independent building, 3 floors with
  - seating and reading areas on every

# Reading areas outside library

www.facebook.com/Photoandvideo Clmwu