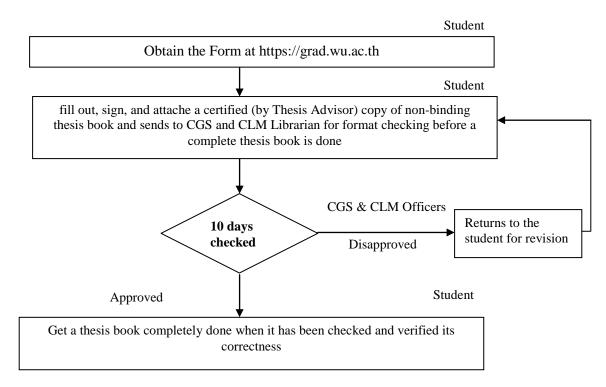

## A Guideline for Requesting Thesis Format Check

- 1. A student prints out the request form at <u>https://grad.wu.ac.th</u>
- 2. A student fills out, signs, and attaches a certified (by Thesis Advisor) copy of non-binding thesis book and sends to CGS and CLM Librarian for format checking before a complete thesis book is done.
- 3. The CGS and CLM officers check thesis format/citations/bibliography within 10 days.
- 4. A student modifies the thesis book if there are some suggestions OR gets a thesis book completely done when it has been checked and verified its correctness.