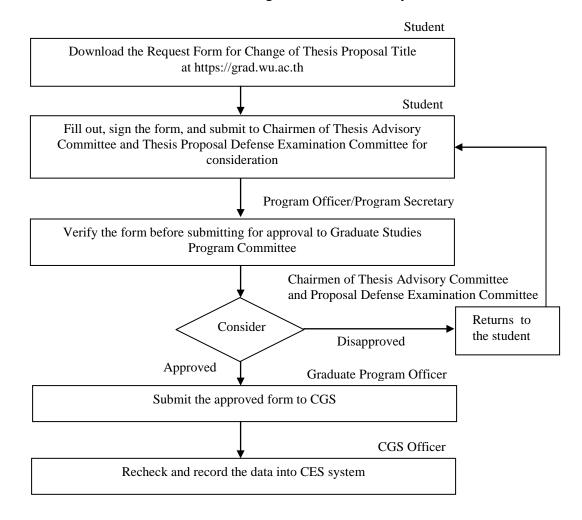

## **Guidelines for the Change of Thesis Proposal Title**

- 1. The Request Form for Change of Thesis Proposal Title can be obtained at <a href="https://grad.wu.ac.th">https://grad.wu.ac.th</a>.
- 2. Student fills out, signs the form, and submits it to Chairman of Thesis Advisory Committee and Chairman of Thesis Proposal Defense Examination Committee for their consideration.
- 3. Thesis Advisory Committee and Thesis Proposal Defense Examination Committee consider approval of the request.
- 4. The Graduate Program Officer submits the approved form to the CGS.
- 5. A CGS officer rechecks the form before recording the data into CES system.