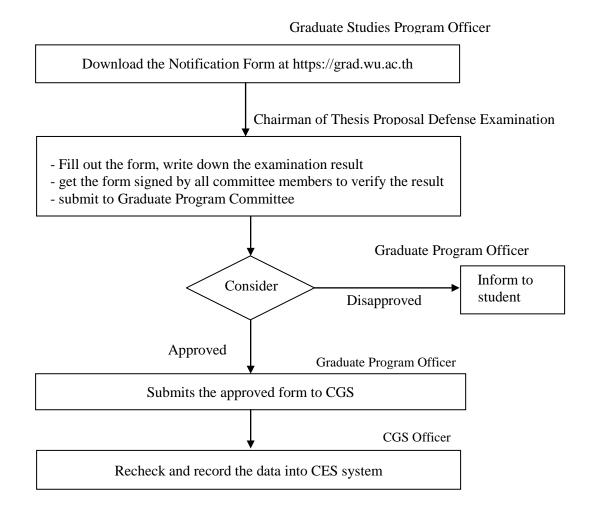

## A Guideline for Notification of Thesis Proposal Examination Result

- 1. A Graduate Studies Program Office prints out the Notification Form at <a href="https://grad.wu.ac.th">https://grad.wu.ac.th</a> and submits to Chairman of Thesis Proposal Defense Examination for further action.
- 2. Chairman of Thesis Proposal Defense Examination fills out the form, writes down the examination result and get the form signed by all committee members to verify the result, and submits it to Graduate Studies Program Committee for their approval to pursue the thesis.
- 3. The Graduate Program Officer submits the approved form to the CGS.
- 4. A CGS officer rechecks the form before recording the data into CES system.